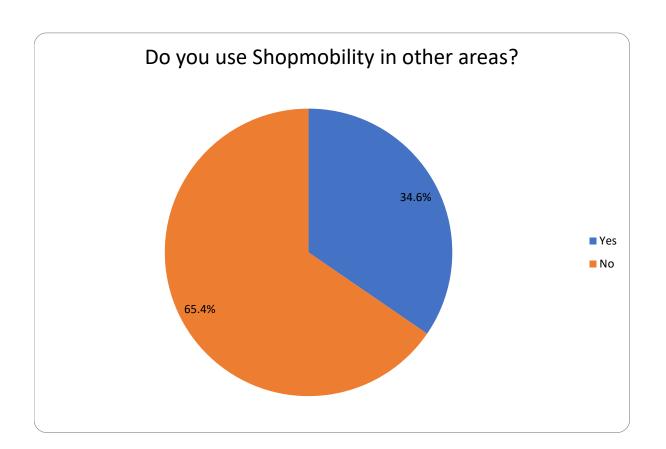

## **Redditch Shopmobility Survey 2023**

| Do you use Shopmobility in other areas? |     |                     |                |
|-----------------------------------------|-----|---------------------|----------------|
| Answer Choice                           |     | Response<br>Percent | Response Total |
| 1                                       | Yes | 34.6%               | 28             |
| 2                                       | No  | 65.4%               | 53             |
| If yes, please let us know where:       |     |                     | 24             |
|                                         |     | answered            | 81             |
|                                         |     | skipped             | 2              |